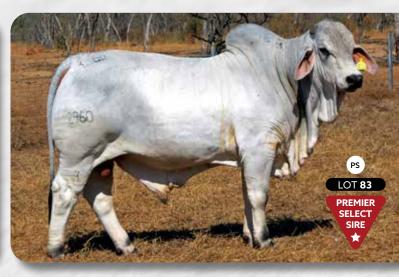

#### LOT 87 LANES CREEK RADLEY 3159 (AI) (PS)

IDENT: LCB3159M | DOB: 6/7/2022 (28 MTHS) | COLOUR: GREY

FBC W JERMOE DE MANSO (AI) FBC T RADFORD MANSO 037T FBC D MISS JESS DE MANSO 545DF

SIRE: LANES CREEK WT RAWLINGS 1810 (PS) LCB1810M

AVEE JACKSON 451 (PS)

WILLTONY 651

WILLTONY CONSUELA

LANCEFIELD D DON DEABLO 4700/D (PS) KENILWORTH 4899 (PP) (COM) (C UPGRADE) PUREBRED BRAHMAN COW (APX A)

DAM: LANES CREEK 1973 (PS) (APX D) LCB1973F

JDH PROPHET MANSO (IMP US)

LANES CREEK 1182 (AI)

LANES CREEK FONDA 769

There is lots to like about this attractive poll bull. He is very correct, strong and straight along the topline, and full through the hindquarter. Good head and body on him and a good set of testicles. Has all the credentials to produce those high performance steers for premium markets and heifers to breed forward.