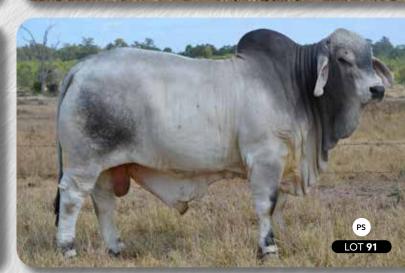

#### LOT 91 **WALLACE MR WOLF 178/23 (PS)**

IDENT: SKW178/23M | DOB: 10/9/2022 (26 MTHS) | COLOUR: GREY

JDH MR BOSWICK MANSO (IMP US) \*
SIRE: BRAHROCK N BUSTA 152 (IVF) (PS) NEV152M
BRAHROCK MISS ELMO POWER 5291 (ET) (PS)