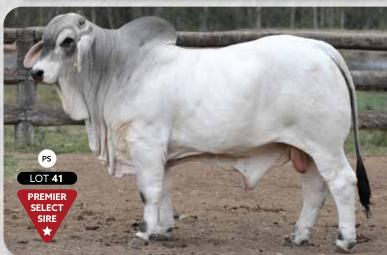

#### LOT 41 **RAGLAN MILO 4458 (PS) (COM)**

WHS DANIA IMPERATOR 455/5

IDENT: RAG4458M | DOB: 6/1/2023 (22 MTHS) | COLOUR: GREY

WHS ANDY IMPERATOR 0337 (IMP US) \* RAGLAN MR GALLAGHER 776 (IVF) SPRING VALLEY 564 MS TEGAN (ET)

DAM: RAGLAN MISS 3608 RAG3608F

PBF OCKENDEN MANSO 935/7 (ET) **RAGLAN MISS 2262** 

**RAGLAN MISS 850** 

Milo is only a young bull however inspection is recommended as he has lots to offer beef producers. A poll of very good quallity, he is long and strong and correct. Carries a beautiful backline right into the hump, big ribeye, excellent spring of rib, big square hindquarter and full flanked. Plenty of eye catching breed quality, sire style and he is clean sheathed.

PREMIER

SEL EC