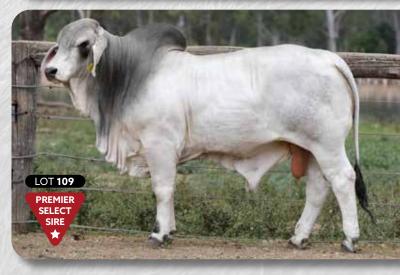

#### LOT 18 CAMBIL CRAWFORD 6647 (IVF)

IDENT: BIL6647M | DOB: 25/2/2022 (33 MTHS) | COLOUR: GREY

BOS BLANCO BOS LOX REX 99 (IMP SA)

NCC SUGARWOOD (ET)

BOS BLANCO BOS LOX REX 130 (IMP SA)

SIRE: NICNEIL SUGAR DADDY (IVF) NJS200M