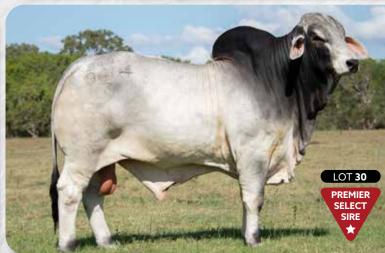

#### LOT 30 WILANGI R MACKELLMORE

IDENT: WRJ9404M | DOB: 7/10/2022 (25 MTHS) | COLOUR: GREY

NCC SUGARWOOD (ET)

CARINYA KIRKWOOD

CARINYA MIAMI

SIRE: LANES CREEK IRONWOOD 1591 (AI) LCB1591M

LANCEFIELD SIGNIFY 2998 LANES CREEK 1129 CHESTERFIELD PARIS JDH MADISON MAN MANSO (IMP US)
WILANGI QUIZ 943/3 (ET)
TARTRUS JESSICA MANSO 3585 (ET)
DAM: WILANGI GLADYS 5594 B4A5594F

KP DARKIE (ET)
WILANGI GLADYS 506/4
WILANGI GLADYS 360/3

Mackellmore presents an impressive combination of beef performance and breed quality strength. He is a long, attractive, correct and sound young bull with a good head and muzzle and excellent testicles. There is loads of robustness and substance to him, a big and broad backline and excellent natural muscling. Studmasters and quality steer breeders will also appreciate his breed and sire character and overall style. Highly recommended for inspection.

BUYER: PRICE: