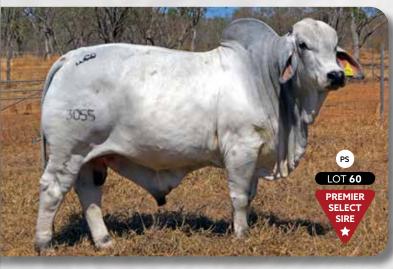

#### LOT 60 LANES CREEK APACHE 3055 (AI) (PS)

IDENT: LCB3055M | DOB: 17/2/2022 (33 MTHS) | COLOUR: GREY

JDH MR ELMO MANSO (IMP US)
MR V8 279/7 (IMP US) (PS)
MISS V8 510/6

SIRE: MR 4F ACCELERATOR 7/6 (IMP US) (PP) 4FC7/6M

MR V8 114/6

MISS DOUBLE A 597/9 (PS) MISS DIAMOND A 187/9 CARINYA KIRKWOOD

NCC ELI

NCC EL ANNA 2161 (IVF)

DAM: NCC ELLIOTT REX 4695 NCC4695F BRAHROCK AVENUE 3190 (ET)

NCC ELLIOTT REX 2180

NCC ELLIOTT REX 664 (IMP (ET)

Apache is another Accelerator poll sire showing the same beef qualities. Deep, full and heavy muscled and that healthy skin type you want for the North.

DUYER: \_\_\_\_\_\_ PRICE: \_\_\_\_\_