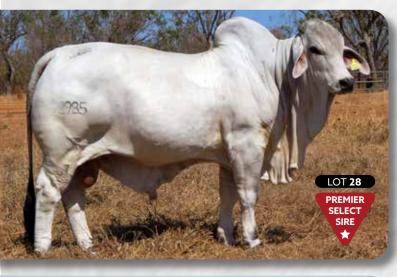

#### LOT 28 LANES CREEK RADAR 2985

IDENT: LCB2985M | DOB: 1/5/2022 (30 MTHS) | COLOUR: GREY

FBC W JERMOE DE MANSO (AI) FBC T RADFORD MANSO 037T FBC D MISS JESS DE MANSO 545DF

SIRE: LANES CREEK WT RAWHIDE 1837 (PS) LCB1837M DAM: LANES CREEK 2365 (PS) (APX D) LCB2365F

AVEE JACKSON 451 (PS) WILLTONY 614 (PP) WILLTONY 133 (AI) (PS)

LANCEFIELD D DON DEABLO 4700/D (PS) KENILWORTH 4899 (PP) (COM) (C UPGRADE) PUREBRED BRAHMAN COW (APX A)

JDH MARTIN MANSO (IMP US) LANES CREEK JOANNA 1048 (AI)

LANES CREEK JOANNA E018 (ET) A Rawhide son of attractive length and strength. He's a white grey, quiet temperament bull exhibiting desirable natural muscling and softness of finish. Look at the ribeye on him - there's no doubt he'll produce quality, high performance steers

| and productive replacement heifers. |        |
|-------------------------------------|--------|
| BUYER:                              | PRICE: |

PREMIER

SFI FC

SELEC