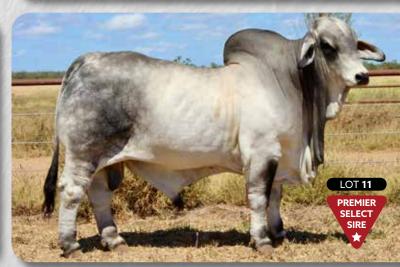

#### LOT 11 **CAMBIL PRINCETON 7050 (AI)**

IDENT: BIL7050M | DOB: 15/7/2022 (28 MTHS) | COLOUR: GREY

**IDH MR MANSO 360/1 +** MR H MADDOX MANSO 684 (IMP US) LADY HERITAGE MANSO 173

JDH WOODSON DE MANSO (IMP US) JDH CLANTON DE MANSO 313/8 (IMP US) JDH MS AMOS MANSO 495

Princeton is a quality, steel blue grey bull of strong pigment and excellent coat. He stands proud on good bone with attractive breed style and character. Excellent topline, muscling and masculinity, he's a sire prospect of substance. BUYER: