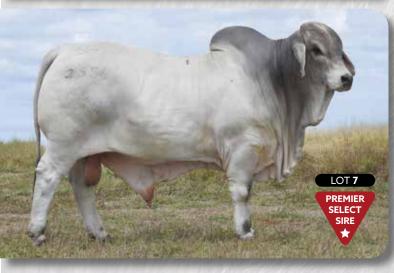

#### LOT 7 VIVA MECCA 2556

IDENT: VIV2556M | DOB: 6/10/2022 (25 MTHS) | COLOUR: GREY

JDH MR ELMO MANSO (IMP US)
MR V8 279/7 (IMP US) (PS)
MISS V8 510/6

SIRE: DOONSIDE MATARANKA (IVF) (PS) W&K2352M

DOONSIDE MORETON (AI) (PS)

DOONSIDE 7268 (PS)

DOONSIDE WRAN (AI) (PS)

JDH SIR MARRI MANSO (IMP US) \*
JDH MR ANGELO MANSO (IMP US)

JDH MS GRAND MANSO 87

DAM: VIVA CHRYSTAL 493 (AI) VIV493F

WILANGI RIDDLE (ET)

VIVA CRYSTAL 216

APIS CREEK CHRISSY

BUYER: \_\_\_\_\_\_ PRICE: