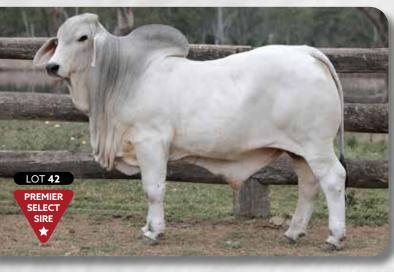

#### LOT 42 RAGLAN MR VALANTINE 4454

IDENT: RAG4454M | DOB: 16/12/2022 (23 MTHS) | COLOUR: GREY

JDH NAVASOTA MANSO 55/1 (IMP US) (ET) YENDA DYNAMIC 170/0 (ET)

JDH LADY JUANITA H MANSO (IMP US)

SIRE: RAGLAN VICTORY 1735 (ET) RAG1735M

WHS ANDY IMPERATOR 0337 (IMP US) \*

RAGLAN MISS KAYCEE (IVF)

SPRING VALLEY 564 MS TEGAN (ET)

FBC D MR ARNIE MANSO FBC BRAVO MANSO 405/1 FBC D LADY BRONY MANSO 702 (IVF)

DAM: RAGLAN MISS FAITH 2424 RAG2424F

EL JA MATRIX MANSO

**RAGLAN MISS 1294** 

LANCEFIELD M LADY ROBIN MANSO 1440/M (IVF)

This is a growthy, white grey of good temperament. Has some style about him and the soft, smooth finish the industry desires BUYER: PRICE: