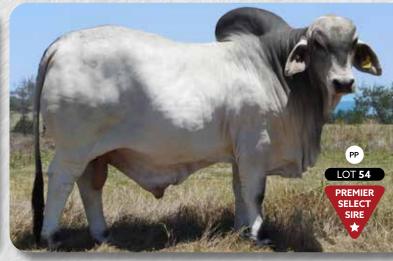

# LOT 54 VIVA THE GAMBLER (PP)

IDENT: VIV2610M | DOB: 13/9/2022 (26 MTHS) | COLOUR: GREY

JDH MR ELMO MANSO (IMP US) MR V8 279/7 (IMP US) (PS) MISS V8 510/6

SIRE: DOONSIDE MATARANKA (IVF) (PS) W&K2352M

DOONSIDE MORETON (AI) (PS)

DOONSIDE 7268 (PS)

DOONSIDE WRAN (AI) (PS)

CLUKAN ESTO POWER 223/1 (ET) (PS) CLUKAN GAMBLER 1277 (AI) (PS) CLUKAN WHITE DIAMOND 239/2 (ET)

DAM: LAGUNA ZAHIRA'S GAMBLE (PS) JBA387F

MOGUL ZEPHYR MANSO (PP) LAGUNA ZAHIRA CHRISTINE (PS)

LAGUNA CHRISTINA'S JEWEL

A quiet, clean PP Poll, medium frame bull is The Gambler. However he is an early and easy doer of good constitution. Heavy muscled, good ribspring and soft finished.

BUYER: PRICE: