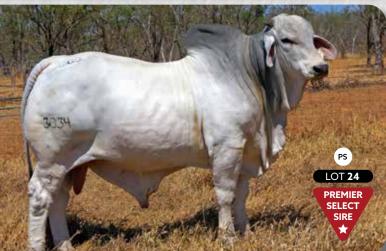

#### LOT 24 LANES CREEK 3034 (PS) (COM)

IDENT: LCB3034M | DOB: 20/4/2022 (31 MTHS) | COLOUR: GREY

LANCEFIELD D DONCASTER 2771/D (PS) LANCEFIELD D DON DEABLO 4700/D (PS) LANCEFIELD D LADY JENN 7802

**BRAHROCK WISEMAN 2621 (ET)** ELANORA PARK WISE BUBBA (PS) ELANORA PARK ATLANTA 845 (AI)

SIRE: KENILWORTH 4899 (PP) (COM) (C UPGRADE) K1M4899M DAM: WILLTONY MISS 798 (PS) WRM798F

FBC D KRUGER MANSO (ET)

WILLTONY COUNTESS CHANTEL (A (AI)

PUREBRED BRAHMAN COW (APX A)

WILLTONY 215

This is a 'ready-to-go' poll bull by our proven Kenilworth sire. He's square and thick bodied with an excellent hindquarter and good skin and coat.