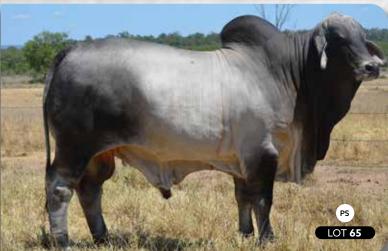

#### LOT 65 WALLACE MR WARHORSE 206/22 (PS)

IDENT: SKW206/22M | DOB: 1/3/2022 (32 MTHS) | COLOUR: GREY

FBC LOCK MANSO 683/1 (ET) SIRE: LANCEFIELD M LAWMAN 5929/M (PS) LAM5929/MM DAM: WILANGI 8030/8 B4A8030/8F LANCEFIELD M ERMINE 3224/M

CLUKAN TRADEMARK 293/5 (IVF) WILANGI 5876

Dam 6yo, 3 calves and is PTIC