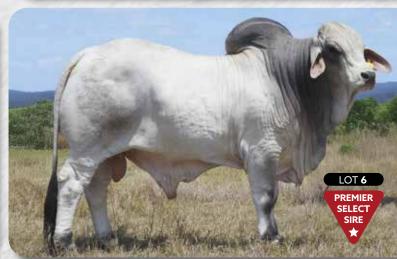

### LOT 6 VIVA ROLAND 2691

IDENT: VIV2691M | DOB: 16/8/2022 (27 MTHS) | COLOUR: GREY

JDH SIR LIBERTY MANSO 847/5 JDH MR ECHO MANSO (IMP US) JDH MADDIE REM MANSO 28

SIRE: PALMAL EXCALABUR 5903 (ET) DJM5903M

JDH SIR WINSTON MANSO (IMP US)

NBS MISS CARMEL 296-9 (AI)
NBS CARMEN SE 048-7 (IVF)

JDH MR ELMO MANSO (IMP US)

NCC JUDAH (IVF)

FBC W LADY JARDENA MANSO 083 (ET)

DAM: VIVA 1682 VIV1682F

EL JA DEACON MANSO (ET)

VIVA ROLANDA 627 VIVA ROLANDA

Galaxy is a very quiet natured, poll bull that is correct and appealing. Strong masculine type with a good head and breed character, he is broad along the topline, full through the body and smooth finished.

UYER: \_\_\_\_\_\_ PRIC

PREMIER SELECT SIRE

PREMIER

SELECT