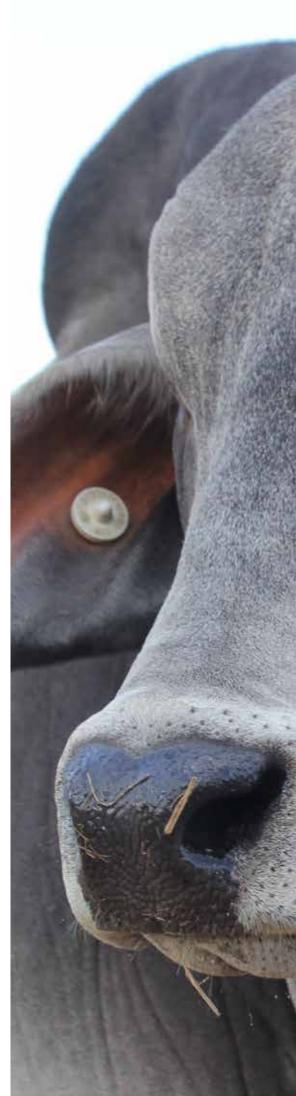

#### LOT 14 CAMBIL DUNCAN 6710

IDENT: BIL6710M | DOB: 15/2/2022 (33 MTHS) | COLOUR: GREY

BOS BLANCO BOS LOX REX 99 (IMP SA)

NCC SUGARWOOD (ET)

BOS BLANCO BOS LOX REX 130 (IMP SA)

SIRE: NICNEIL SUGAR DADDY (IVF) NJS200M

JDH MR ELMO MANSO (IMP US)

BRAHROCK MISS ELMO BOS EMPRESS (ET)

BRAHROCK MISS BOS EMPRESS 3951 (ET)

JDH MR ELMO MANSO (IMP US) NCC JAGUAR (IVF)

FBC D MS JEWEL MANSO (ET)

DAM: CAMBIL EMPRESS 5120 (IVF) BIL5120F JDH CLANTON DE MANSO 313/8 (IMP US)

CAMBIL EMPRESS 4665 (AI)

CAMBIL EMPRESS 3681 (AI)

What a pedigree here. A Sugar Daddy son out of our superb and successful Empress damline. He is a growthy, long bodied