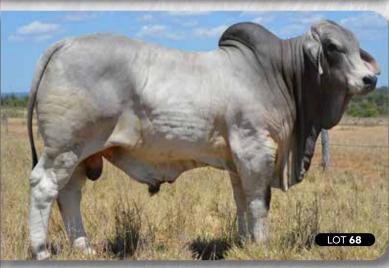

#### LOT 68 WALLACE MR WRANGLE 111/23

IDENT: SKW111/23M | DOB: 1/9/2022 (26 MTHS) | COLOUR: GREY

JDH MR ENCINO MANSO 612/6 (IMP US) SIRE: AHERN ENCINO MAN 675/8 (IVF) AHE675M AHERN MISS ZEVA 135-9 (ET)

HAZELTON K HUMMER DAM: WALLACE LADY JO 05/12 SKW05/12F WALLACE LADY JO 01/7 (ET)

Dam 11yo, 8 calves

BUYER: PRICE: