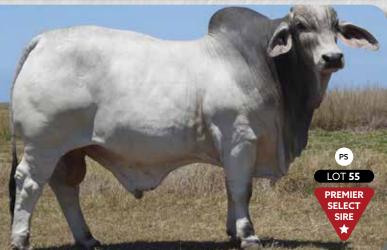

#### LOT 55 **VIVA APEX 2635 (PS)**

IDENT: VIV2635M | DOB: 28/10/2022 (25 MTHS) | COLOUR: GREY

ELROSE BAROCCA (PS) KENROL DARROCCA 2761 (PP) KENROL 2601 (PS)

SIRE: ANNAVALE DARROCCA 1062 (AI) (PS) PSH1062M

LAGUNA ZEPHYR'S JEWEL (PS)

ANNAVALE P 844 (PS)

ANNAVALE SUPER JACKIE

MOORAMIN DELTA

**VIVA MARIO VIVA 271** 

DAM: VIVA DEENA 1780 VIV1780F

MOORAMIN FEDERAL

VIVA DEENA 1016

VIVA DEENA (ET)

Another attractive, young, 'all beef' bull with the POLL bonus. Exhibits great thickness, ample fleshing, width right along the topline and smooth coverage. Get behind him and have a look at his big butt end, with meat right to his hocks. More weight - earlier turnoff - more dollars from every quality calf that comes out of this fellow's paddock.