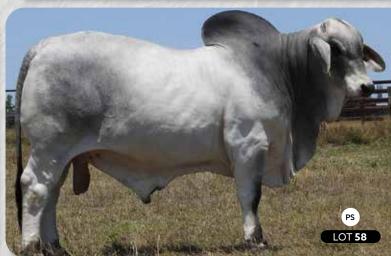

#### LOT 58 **VIVA AUSTINN 2708 (PS)**

IDENT: VIV2708M | DOB: 7/11/2022 (24 MTHS) | COLOUR: GREY

KENROL DARROCCA 2761 (PP)

SIRE: ANNAVALE DARROCCA 1062 (AI) (PS) PSH1062M

ANNAVALE P 844 (PS)

PALMAL DAZZLER 6321 (AI)

DAM: VIVA 2030 VIV2030F

VIVA MISS 887

BUYER: \_\_\_\_\_\_ PRICE: \_\_\_\_\_

ШСО

A/C LANES CREEK BRAHMAN STUD

ШСО