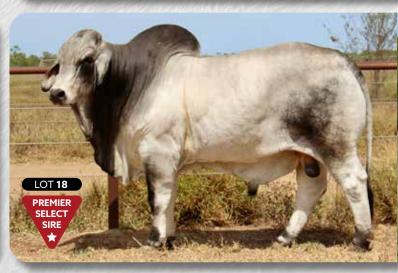

#### LOT 18 CAMBIL CRAWFORD 6647 (IVF)

IDENT: BIL6647M | DOB: 25/2/2022 (33 MTHS) | COLOUR: GREY

BOS BLANCO BOS LOX REX 99 (IMP SA)

NCC SUGARWOOD (ET)

BOS BLANCO BOS LOX REX 130 (IMP SA)

SIRE: NICNEIL SUGAR DADDY (IVF) NJS200M

JDH MR ELMO MANSO (IMP US) BRAHROCK MISS ELMO BOS EMPRESS (ET)

BRAHROCK MISS BOS EMPRESS 3951 (ET)

JDH MR ELMO MANSO (IMP US) NCC JAGUAR (IVF)

FBC D MS JEWEL MANSO (ET)

DAM: CAMBIL EMPRESS 5211 BIL5211F

JDH ATLAS MANSO 328/3 (IMP US) (ET)

CAMBIL EMPRESS 3688 (ET)

CAMBIL EMPRESS 3243 (ET)

This pedigree combination delivers again here in this heavy muscled, good pigment, strong constitution sire. He's just a natural beef Brahman, full down the flank and through the hindquarter, and has good testicles. BUYER: PRICE: