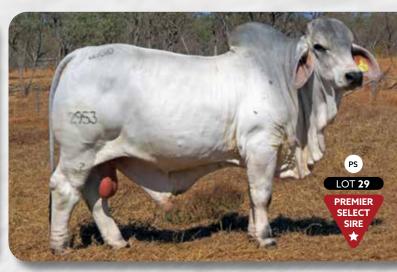

#### LOT 29 LANES CREEK 2953 (PS) (COM)

IDENT: LCB2953M | DOB: 27/6/2022 (29 MTHS) | COLOUR: GREY

LANCEFIELD D DONCASTER 2771/D (PS)

LANCEFIELD D DON DEABLO 4700/D (PS)

LANCEFIELD D LADY JENN 7802

LANCEFIELD D LADY JENN 7802 JDH MISS SUZANNE MANSO
SIRE: KENILWORTH 4899 (PP) (COM) (C UPGRADE) K1M4899M DAM: LANES CREEK JOANNE 1183 (AI) LCB1183F

PUREBRED BRAHMAN COW (APX A)

MR INTERNATIONAL 50/1 (ET)
LANES CREEK JOANNE 480 (AI)

JDH PROPHET MANSO (IMP US)

LANCEFIELD JOANNE MANSO 8407

JDH SIR LAWFORD MANSO (IMP US) +

B4A