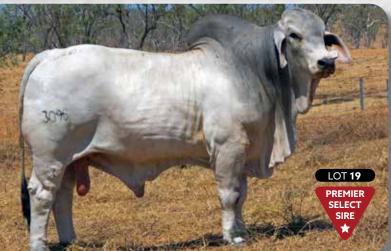

#### LANES CREEK SUGAR LOAF 3095 (IVF) **LOT 19**

IDENT: LCB3095M | DOB: 21/5/2022 (30 MTHS) | COLOUR: GREY

BOS BLANCO 613 (IMP SA) BOS BLANCO BOS LOX REX 99 (IMP SA) TARKA BPM 92 394 (IMP SA)

SIRE: NCC SUGARWOOD (ET) NCC765M

LIMA SUGAR LOX 21 87

BOS BLANCO BOS LOX REX 130 (IMP SA)

BOS BLANCO BOS 30 91

JDH SIR LAWFORD MANSO (IMP US) + JDH FREDRICK DE MANSO (IMP US) JDH LADY GENEVIEVE MANSO

DAM: TARTRUS CINDY MANSO 6775 (ET) TTS6775F

TARTRUS REMBRANDT MANSO 4382 (ET)

TARTRUS CINDY MANSO 6181 (ET)

JDH MISS CINDY MANSO (IMP US)

The very impessive Sugar Loaf sire prospect leads our 2024 Sale team. He is right at the top echelon of bulls we have ever presented at Wilangi over the years and he is backed by a pedigree of distinction. Studmasters will recognise his sire quality, strength and substance you would expect from this valuable genetic combination. Big growth, correct in his structure, square bodied and excellent natural muscle expression. Have a look at his broad backline straight into the hump at the front, and supporting a full, deep, wide hindquarter behind. Good strong head and beautiful big muzzle. Highly recommended. We have 4 superb calves from this mating. Sugar Loaf, two exceptional donor quality heifers and another outstanding bull, Sugar World, who we are retaining as our lead Grey Stud Sire.