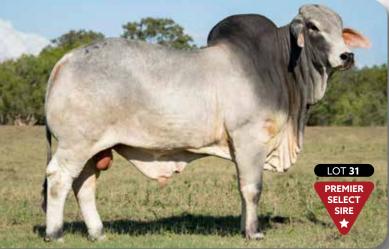

#### LOT 31 WILANGI R MAVI

IDENT: WRJ9406M | DOB: 4/10/2022 (25 MTHS) | COLOUR: GREY

NCC SUGARWOOD (ET)
CARINYA KIRKWOOD
CARINYA MIAMI

SIRE: LANES CREEK IRONWOOD 1591 (AI) LCB1591M

LANCEFIELD SIGNIFY 2998

LANES CREEK 1129

**CHESTERFIELD PARIS** 

JDH KARU MANSO 800 (IMP US) +

WILANGI TURBULANCE (ET)

TARTRUS JESSICA MANSO 3585 (ET)

DAM: WILANGI LADY MEG 5302 B4A5302F

TTT MR SUVA CRATA 450 + WILANGI LADY MEG 104/4 (ET)

JDH LADY MADSO MANSO (IMP US)

V

PREMIER

Mavi is a heavy muscled young bull of natural thickness and a big butt end. Big body volume to him and the soft finish that producers require in their cattle . Strong breed character as well.

BUYER: \_\_\_\_\_\_ PRICE: \_\_\_\_\_