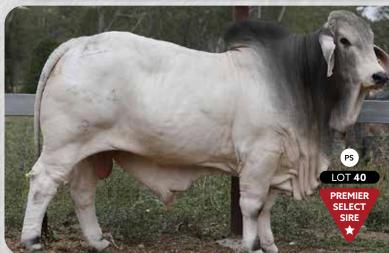

| LOT 40 | <b>RAGLAN</b> | MD AL | \/INI 40/ | 4 /==\ | /DC |
|--------|---------------|-------|-----------|--------|-----|
| LOT 40 | KAGLAN        | MK AL | _VIIN 4Z0 | 4 (EI) | (PS |

IDENT: RAG4264M | DOB: 14/6/2022 (29 MTHS) | COLOUR: GREY

WHS BEN IMPERATOR 143/5 + WHS ORISSO ESTO 9329

WHS MISS SHAN 865

WHS KARL 242/7

SIRE: PUREBRED BRAHMAN BULL

WHS VERA IMPERATOR 9088

FBC D MR ARNIE MANSO FBC BRAVO MANSO 405/1 FBC D LADY BRONY MANSO 702 (IVF)

SIRE: WHS ANDY IMPERATOR 0337 (IMP US) \* WHS0337M DAM: RAGLAN MISS TAHNEE 2207 RAG2207F

YENDA DYNAMIC

**RAGLAN MISS FELICITY 348 (ET)** 

YENDA MISS 0329

Alvin is a long, square bodied bull with good growth and weight performance.