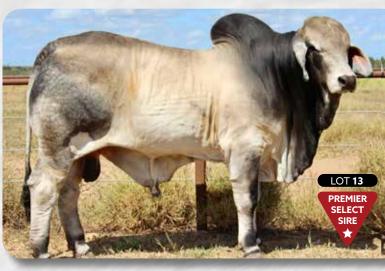

#### LOT 13 CAMBIL GOLIATH 6850 (IVF)

IDENT: BIL6850M | DOB: 10/10/2022 (25 MTHS) | COLOUR: GREY

BOS BLANCO BOS LOX REX 99 (IMP SA) NCC SUGARWOOD (ET)

BOS BLANCO BOS LOX REX 130 (IMP SA)

SIRE: NICNEIL SUGAR DADDY (IVF) NJS200M

MR V8 189/4 (IMP US) + WARRAKA SHERENE 2100 (ET)

BRAHROCK EMPRESS MAN 2508 (ET)

**PREMIER** SELECT SIRE

Goliath is a strongly bred son of Sugar Daddy with excellent growth for age. You'll like his heavy bone, settled temperament, good testicles and attractive, overall breed and beef qualities. A 2yo ready for positive padddock performance in a quality herd of the North.