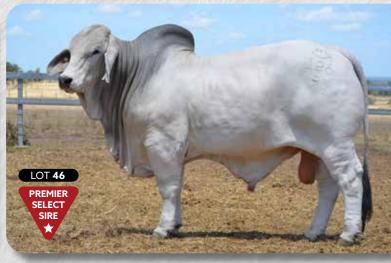

#### LOT 46 WALLACE MR WOOLEY 126/23

IDENT: SKW126/23M | DOB: 26/8/2022 (27 MTHS) | COLOUR: GREY

JDH HAWK MANSO 666/5 (IMP US)

JDH MR ENCINO MANSO 612/6 (IMP US)

JDH LADY MANSO 222/5

SIRE: AHERN ENCINO MAN 675/8 (IVF) AHE675M

Wooley is a stylish, Stud sire quality, white grey bull that we can recommend highly. He is a correct, well balanced bull with a good head and presence and quiet temperament. We really like his length, bone and muscle pattern. Backed by strong bloodlines to breed true-to-type. Dam 6yo, 2 calves and is PTIC.

| BUYER: PRICE: |
|---------------|
|---------------|