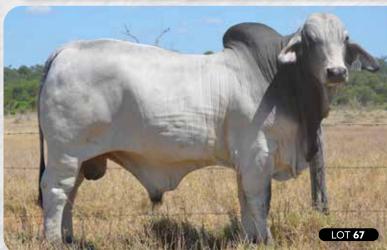

#### LOT 67 WALLACE MR WATERLOO 151/23

IDENT: SKW151/23M | DOB: 26/8/2022 (27 MTHS) | COLOUR: GREY

JDH MR ENCINO MANSO 612/6 (IMP US) SIRE: AHERN ENCINO MAN 675/8 (IVF) AHE675M

ALEDNAMO 75/8 (IVF) AHE675M

DAM: WALLACE MISS PLANET 31/18 SKW31/18F AHERN MISS ZEVA 135-9 (ET)

CAMBIL ROCCO MANSO 4144 WALLACE MISS PLANET 19/13

Dam 5yo, 2 calves

BUYER: