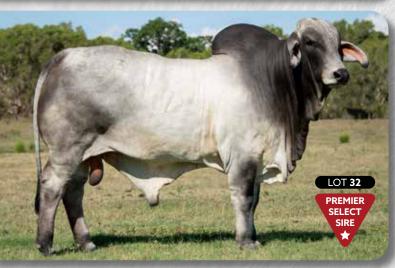

#### LOT 32 WILANGI R MONTELL (COM)

IDENT: WRJ9403M | DOB: 26/9/2022 (26 MTHS) | COLOUR: DARK GREY

NCC SUGARWOOD (ET)

CARINYA KIRKWOOD CARINYA MIAMI

SIRE: LANES CREEK IRONWOOD 1591 (AI) LCB1591M

LANCEFIELD SIGNIFY 2998 LANES CREEK 1129

CHESTERFIELD PARIS

DAM: PUREBRED BRAHMAN COW

This is a very long and strong, smart, dark grey bull of good constitution. Big, square, full hindquarter, excellent topline and a natural easy doing bull. A strong pigment bull that stands up perfectly balanced on good feet and legs. Put him on your inspection list.

| BUYER: | PRICE: |  |
|--------|--------|--|
|        |        |  |