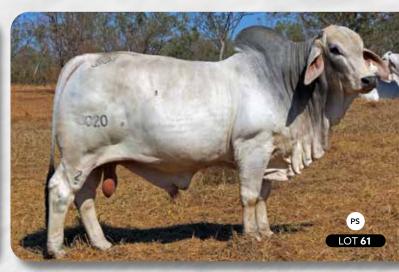

#### LOT 61 LANES CREEK WT MILTON 3020 (AI) (PS)

IDENT: LCB3020M | DOB: 18/3/2022 (32 MTHS) | COLOUR: GREY

NC MR ELMER 17 (IMP US) (PS)

SIRE: MILLDALE ELMER MAN 27/3 (AI) (PS) MIL27/3M

MILLDALE ERNSTEEN 8/1 (PS)

NCC WISECRACK 2206 (IVF)

DAM: LANES CREEK 2034 LCB2034F

WILLTONY 423

| BUYER: _ | PRICE: |  |
|----------|--------|--|
| _        |        |  |