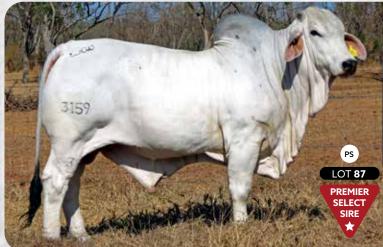

#### LOT 87 LANES CREEK RADLEY 3159 (AI) (PS)

IDENT: LCB3159M | DOB: 6/7/2022 (28 MTHS) | COLOUR: GREY

FBC W JERMOE DE MANSO (AI) FBC T RADFORD MANSO 037T FBC D MISS JESS DE MANSO 545DF

SIRE: LANES CREEK WT RAWLINGS 1810 (PS) LCB1810M

AVEE JACKSON 451 (PS)

WILLTONY 651

WILLTONY CONSUELA

LANCEFIELD D DON DEABLO 4700/D (PS) KENILWORTH 4899 (PP) (COM) (C UPGRADE) PUREBRED BRAHMAN COW (APX A)

DAM: LANES CREEK 1973 (PS) (APX D) LCB1973F

JDH PROPHET MANSO (IMP US)

LANES CREEK 1182 (AI)

LANES CREEK FONDA 769

There is lots to like about this attractive poll bull. He is very correct, strong and straight along the topline, and full through the hindquarter. Good head and body on him and a good set of testicles. Has all the credentials to produce those high performance steers for premium markets and heifers to breed forward.