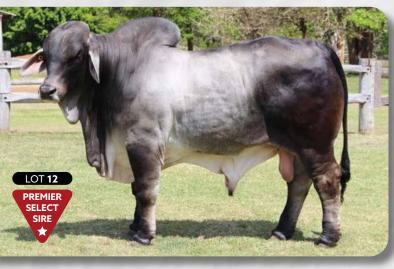

#### LOT 12 CAMBIL OLYMPAS 6824 (IVF)

IDENT: BIL6824M | DOB: 6/8/2022 (27 MTHS) | COLOUR: DARK GREY

JDH MR MANSO 360/1 + MR H MADDOX MANSO 684 (IMP US) LADY HERITAGE MANSO 173

JDH SIR LAWFORD MANSO (IMP US) + JDH MR ELMO MANSO (IMP US) JDH LADY ELLIS MANSO 178/2 (IMP US)

Another Pride of Maddox son and regally bred on the damside as well. Dark grey, good skin, excellent width and thickness, and valuable commercial beef qualities that all leading cattle producers will recognise.