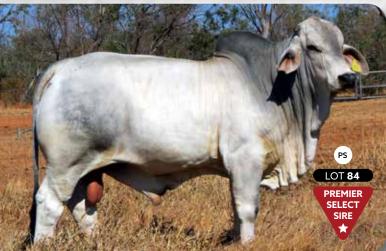

#### LANES CREEK RANGLER 2991 (PS)

IDENT: LCB2991M | DOB: 8/6/2022 (29 MTHS) | COLOUR: GREY

FBC W JERMOE DE MANSO (AI) FBC T RADFORD MANSO 037T FBC D MISS JESS DE MANSO 545DF

SIRE: LANES CREEK WT RAWHIDE 1837 (PS) LCB1837M

AVEE JACKSON 451 (PS) WILLTONY 614 (PP) WILLTONY 133 (AI) (PS)

JDH JENE MANSO 117/8 (IMP US) JDH MASSAI MANSO 608/6 (IMP US) JDH LADY MANSO 122/6

DAM: LANES CREEK CINDY MANSO 2331 (ET) LCB2331F

JDH FREDRICK DE MANSO (IMP US) TARTRUS CINDY MANSO 6775 (ET) TARTRUS CINDY MANSO 6181 (ET)

We can highlight Rangler as a poll sire prospect worthy of serious inspection. Beef performance and breed quality perfectly packaged. He's a sound, free going, well balanced youngster that just does it all easy. Lovely backline on him. Again he comes from that exeptional Cindy Manso 6775 damline that has produced with distinction over many years (including Sugar Loaf, Lot 19, our lead bull today). This fellow comes with the POLL bonus to top off all his other excellent industry attributes.