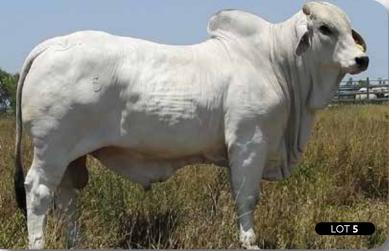

#### LOT 5 VIVA ARAMAC 2685

BUYER:

IDENT: VIV2685M | DOB: 16/11/2022 (24 MTHS) | COLOUR: GREY

LANCEFIELD D ALVERO 4956/D (PS)

SIRE: PALMAL ALFRED 6389 DJM6389M

LANCEFIELD D BERNICE 4829/D (ET) (PS)

APIS CREEK INTERNATIONAL ROY (ET)

DAM: VIVA ROZA VIV426F

APIS CREEK MISS 7706

PRICE: