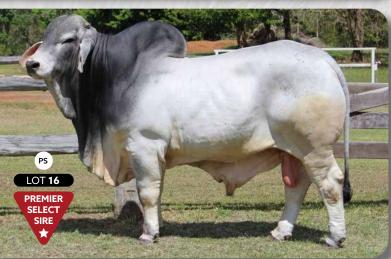

#### LOT 16 CAMBIL HERCULES 6857 (IVF) (PS)

IDENT: BIL6857M | DOB: 10/12/2022 (23 MTHS) | COLOUR: GREY

BOS BLANCO BOS LOX REX 99 (IMP SA)

NCC SUGARWOOD (ET)

BOS BLANCO BOS LOX REX 130 (IMP SA)

SIRE: NICNEIL SUGAR DADDY (IVF) NJS200M

JAFFRA DELTON 3127 (PS) JAFFRA MISS LADY 4661 (PS)

JAFFRA BEAUTY 4305

Similar breeding to the previous Lot, Hercules is another rising 2yo, good bodied bull with natural softness. Poll again is a bonus here. BUYER: