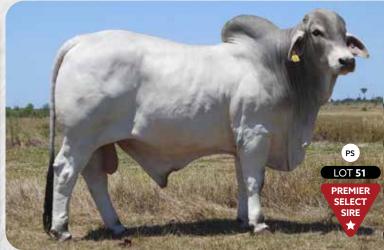

#### LOT 51 VIVA MADDRID 2631 (PS)

IDENT: VIV2631M | DOB: 29/10/2022 (25 MTHS) | COLOUR: GREY

JDH MR ELMO MANSO (IMP US)

MR V8 279/7 (IMP US) (PS)

MISS V8 510/6

SIRE: DOONSIDE MATARANKA (IVF) (PS) W&K2352M

Maddrid is another poll, Mataranka son of attractive growth and stretch. He's a very sound type with good testicles and soft supple skin. There's no doubt he will produce those valuable heavyweight steers than can fit all premium markets.