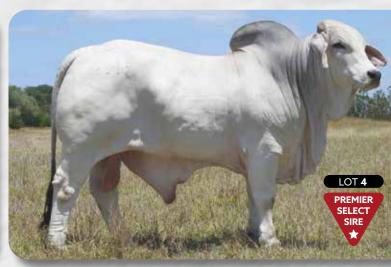

#### LOT 4 VIVA MAXII 2619

IDENT: VIV2619M | DOB: 8/8/2022 (27 MTHS) | COLOUR: GREY

MOORAMIN DELTA

VIVA MARIO VIVA 271

SIRE: VIVA MAXWELL 1771 VIV1771M

JDH DENTON DE MANSO 592/7 (IMP US)

VIVA DENICE (AI)
VIVA KARISA

JDH DENTON DE MANSO 592/7 (IMP US)

VIVA DERMOTT (AI)

BRAHROCK N MISS DELL EMPRESS 78 (ET)

DAM: VIVA BLISS 1553 VIV1553F

**BRAHROCK INTERCEPT 4307** 

VIVA BLISS VIVA 511

Maxii is a smart, white grey bull with eye catching style and a good set of testicles.

PRICE: