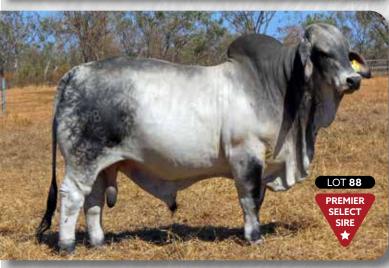

#### LOT 88 LANES CREEK EL FERNO 3078

IDENT: LCB3078M | DOB: 19/3/2022 (32 MTHS) | COLOUR: GREY

BOS BLANCO BOS LOX REX 99 (IMP SA) NCC SUGARWOOD (ET)

BOS BLANCO BOS LOX REX 130 (IMP SA)

SIRE: NCC EL TORO (IVF) NCC2581M JDH MR ELMO MANSO (IMP US)

NCC ELLIOTT REX 1543 (IVF)

NCC ELLIOTT REX 637 (IMP ET) (ET)

JDH JENE MANSO 117/8 (IMP US) JDH MASSAI MANSO 608/6 (IMP US) JDH LADY MANSO 122/6

DAM: LANES CREEK 2348 (AI) LCB2348F

JDH MADISON MAN MANSO (IMP US)

LANES CREEK 1424 (ET)

MYEDEN ELENA (ET)

There is loads of length and loads of grunt in El Ferno - a bull you'll want to inspect! He's a real beef producer's bull - meat to his hocks, great bone, big broad topline and heavy hindquarter. Strong sirey head on him and a constitution that indicates he is 'right at home' in a big paddock of females. If you know the El Toro's then you will know what to expect in this bull when you carry out an inspection. He is backed by a strong pedigree and we are finding the Massai daughters are proving to be excellent and valuable producers. Don't miss him. BUYER: