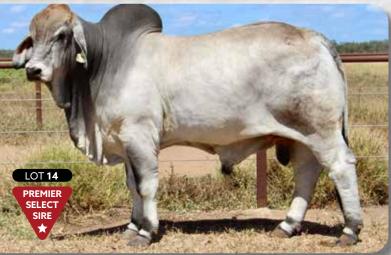

#### LOT 14 CAMBIL DUNCAN 6710

IDENT: BIL6710M | DOB: 15/2/2022 (33 MTHS) | COLOUR: GREY

BOS BLANCO BOS LOX REX 99 (IMP SA)

NCC SUGARWOOD (ET)

BOS BLANCO BOS LOX REX 130 (IMP SA)

SIRE: NICNEIL SUGAR DADDY (IVF) NJS200M

CAMBIL EMPRESS 4665 (AI)

CAMBIL EMPRESS 3681 (AI)

What a pedigree here. A Sugar Daddy son out of our superb and successful Empress damline. He is a growthy, long bodied