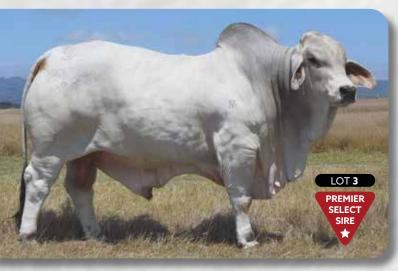

#### LOT 3 VIVA MEATLOAF 2623

IDENT: VIV2623M | DOB: 28/10/2022 (25 MTHS) | COLOUR: GREY

YENDA V 9/7 (ET)
MOORAMIN DELTA
LEANY VALE ALICE 755 (ET)

SIRE: VIVA MARIO VIV861M

WILANGI RIDDLE (ET)

VIVA 271

APIS CREEK MISS 8130

JDH MR ECHO MANSO (IMP US)
PALMAL EXCALABUR 5903 (ET)
NBS MISS CARMEL 296-9 (AI)

DAM: VIVA BEDA 1114 VIV1114F

BRAHROCK MT SIR TYRONE (ET)

VIVA BEDA

VIVA 244

If you missed the first couple of excellent Viva Mario's then this big volume bull is one to go on. All ideal beef industry Brahman, he has tremendous beef performance qualities and attractive natural softness of finish.