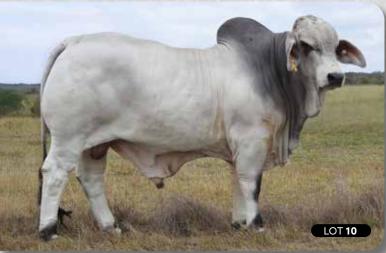

#### LOT 10 VIVA HOGAN

IDENT: VIV2531M | DOB: 22/8/2022 (27 MTHS) | COLOUR: GREY

JDH MR ELMO MANSO (IMP US) SIRE: NCC HAMLET (IVF) NCC4591M FBC D MISS CHARMER MANSO (ET)

**VIVA MARIO** DAM: VIVA JAY 1909 VIV1909F VIVA JAY 1143