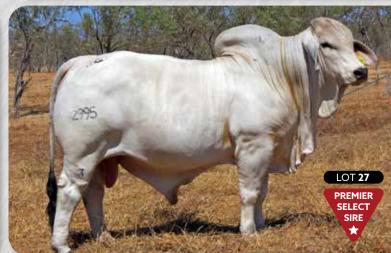

#### LOT 27 LANES CREEK RANSOM 2995

IDENT: LCB2995M | DOB: 8/5/2022 (30 MTHS) | COLOUR: GREY

FBC W JERMOE DE MANSO (AI) FBC T RADFORD MANSO 037T FBC D MISS JESS DE MANSO 545DF

SIRE: LANES CREEK WT RAWHIDE 1837 (PS) LCB1837M DAM: LANES CREEK 2115 LCB2115F

AVEE JACKSON 451 (PS) WILLTONY 614 (PP) WILLTONY 133 (AI) (PS)

NCC SUGARWOOD (ET) NCC EL TORO (IVF) NCC ELLIOTT REX 1543 (IVF)

LANCEFIELD MAGNATE MANSO 7694 (ET)

CHESTERFIELD PARIS CHESTERFIELD LARRISA

This smart and stylish, white grey sire has broad appeal to all Grey Brahman breeders. Very correct, good strong head and a real easy doing type. His carcass qualities are first class - look at his width across the topline, the fullness of flank and excellent skin and coat. Mark him down to inspect as he has the credentials to deliver real herd improvement. BUYER: