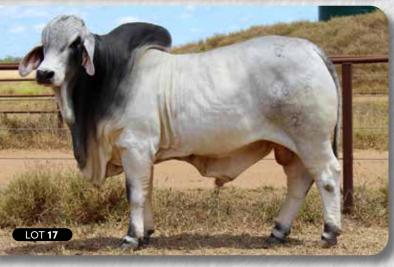

#### CAMBIL BOSTON 6648 (IVF)

IDENT: BIL6648M | DOB: 22/2/2022 (33 MTHS) | COLOUR: GREY

NCC SUGARWOOD (ET)

SIRE: NICNEIL SUGAR DADDY (IVF) NJS200M

BRAHROCK MISS ELMO BOS EMPRESS (ET)

JDH MARTIN MANSO (IMP US)

DAM: CAMBIL JEWEL MANSO 4524 (IVF) BIL4524F

FBC D MS JEWEL MANSO (ET)

| BUYER: | PRICE: |  |
|--------|--------|--|
|        |        |  |