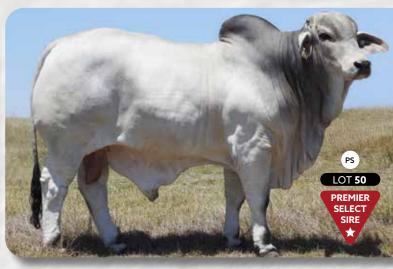

#### LOT 50 VIVA AZTEC 2709 (PS)

IDENT: VIV2709M | DOB: 27/11/2022 (24 MTHS) | COLOUR: GREY

ELROSE BAROCCA (PS)

KENROL DARROCCA 2761 (PP)

KENROL 2601 (PS)

SIRE: ANNAVALE DARROCCA 1062 (AI) (PS) PSH1062M

LAGUNA ZEPHYR'S JEWEL (PS)

ANNAVALE P 844 (PS)

ANNAVALE SUPER JACKIE

MYEDEN OLIVER (ET)

MOORAMIN FEDERAL

MOORAMIN INNINGS

DAM: VIVA JAY 1427 VIV1427F

WILANGI XTREME MANSO (ET) VIVA JAY 527

VIVA JAY 527 JAY WAY TN PEARL

BUYER: \_\_\_\_\_\_ PRICE: \_\_\_\_\_