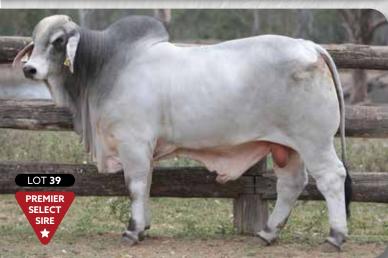

#### LOT 39 RAGLAN MR NEILSEN (IVF)

IDENT: RAG4253M | DOB: 16/7/2022 (28 MTHS) | COLOUR: GREY

JDH SIR LAWFORD MANSO (IMP US) + JDH MR ELMO MANSO (IMP US) JDH LADY ELLIS MANSO 178/2 (IMP US)

SIRE: MR V8 NOBLE 458/7 (IMP US) CUT458/7M

MR V8 736/5 MISS V8 100/7 MISS V8 510/6

JDH PALESTIMO R MANSO (IMP US) PBF RUTHERFORD MANSO 28/8 PBF LADY DAY MANSO 472/5 (ET)

DAM: RAGLAN MISS DEMI 1915 RAG1915F BRAHROCK DETAILS 3238 (ET)

> **RAGLAN MISS DANA 758 RAGLAN MISS DONNA**

Neilsen is a heavyweight, good square bodied bull of excellent muscling. He's a free going bull that will get around and cover the paddock. Quiet disposition. He is a full brother to the 2024 Brisbane Royal Show Champion, Raglan Mr Nathan.