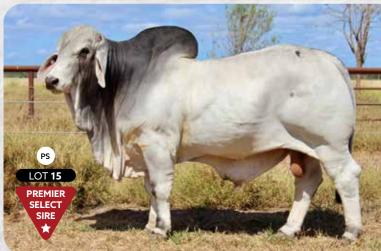

#### CAMBIL GLADIATOR 6849 (IVF) (PS)

IDENT: BIL6849M | DOB: 12/12/2022 (23 MTHS) | COLOUR: GREY

BOS BLANCO BOS LOX REX 99 (IMP SA)

NCC SUGARWOOD (ET)

BOS BLANCO BOS LOX REX 130 (IMP SA)

SIRE: NICNEIL SUGAR DADDY (IVF) NJS200M

NCC JAGUAR (IVF)

**CAMBIL EMPRESS 5211** 

CAMBIL EMPRESS 3688 (ET)

PREMIER

SELEC'

Gladiator is the young poll sire with the excellent smooth muscle pattern and natural softness you are looking for. A good natured bull loaded with the breed quality you'd expect from his exceptional pedigree. Good strong loin and backline right