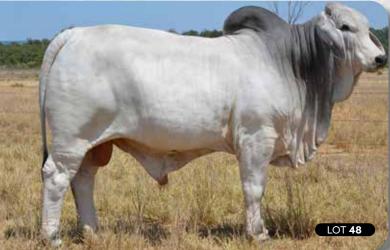

#### LOT 48 WALLACE MR WINSLOW 140/23

IDENT: SKW140/23M | DOB: 10/9/2022 (26 MTHS) | COLOUR: GREY

JDH MR ENCINO MANSO 612/6 (IMP US)

SIRE: AHERN ENCINO MAN 675/8 (IVF) AHE675M

AHERN MISS ZEVA 135-9 (ET)

RADELLA BEN MANSO (ET)

DAM: WALLACE MISS DALLAS 09/16 SKW09/16F

WALLACE MISS DALLAS 51/13

| Dam 8yo, 4 calves. |        |
|--------------------|--------|
| BUYER:             | PRICE: |