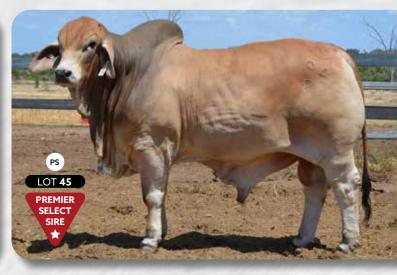

#### LOT 45 WALLACE MR WEDGEWOOD 94/23 (AI) (PS)

IDENT: SKW94/23M | DOB: 21/7/2022 (28 MTHS) | COLOUR: GREY

LMC POLLED MADISON 133/0 (IMP US) (PS) POLLED PATHFINDER 24 (IMP US) (PS)

E3 MANSO ZENA

SIRE: LMC LN POLLED PAPPO 136/6 (PP) LMC136/6M

KENSINGTON 4098

This heavy muscled, broad backed, soft, honey red bull will catch the eye of progressive beef producers. Wedgewood is big, full, square and deep hindquartered. Carries a good head and testicles. Dam 5yo, 2 calves and is PTIC.