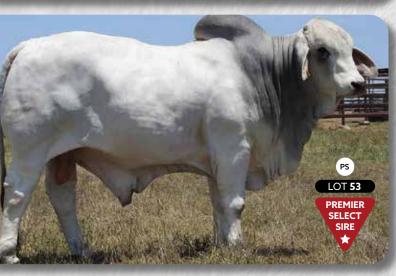

#### LOT 53 VIVA REVOLUTION (AI) (PS)

IDENT: VIV2525M | DOB: 19/8/2022 (27 MTHS) | COLOUR: GREY

JME US LEXOR MANSO 71 (PS) MR JRS POLLED DEXTOR 133/2 JME MS SUVA AILANTI 572

NCC JUDAH (IVF) FBC W LADY JARDENA MANSO 083 (ET)

If you are looking for premium natural carcass qualities this poll bull, Revolution, can fit your requirements. He is a well bred bull that is square and correct in his structure, and full bodied through to his hindquarter.